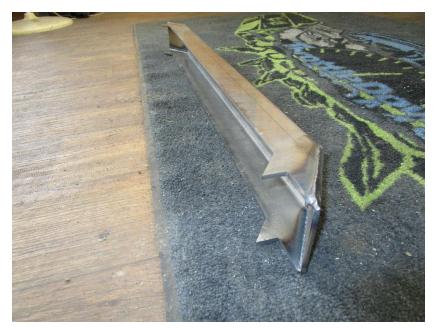

## Included with our CJ8 Overland Tank:

- 1 Replacement Rear Tank Crossmember
  - 1 Replacement Rear Tank Strip
  - 3 5/16" NC Thread 1" Long Bolts
    - 8 5/16" NC Thread Nuts
  - 5 5/16" Push Nuts / Speed Nuts
- 5 5/16" NC Thread 1" Long Carriage Bolts