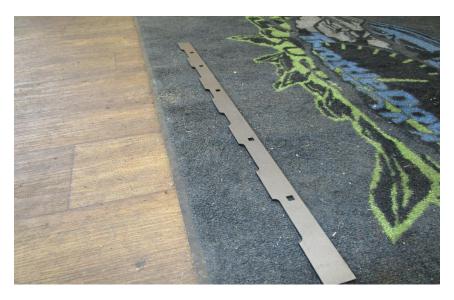

We also supply a new Rear Tank Strip that may or may not need to welded into your Factory Frame.

## Included with our CJ8 Overland Tank:

- 1 Replacement Rear Tank Crossmember
  - 1 Replacement Rear Tank Strip
  - 3 5/16" NC Thread 1" Long Bolts
    - 8 5/16" NC Thread Nuts
  - 5 5/16" Push Nuts / Speed Nuts
- 5 5/16" NC Thread 1" Long Carriage Bolts