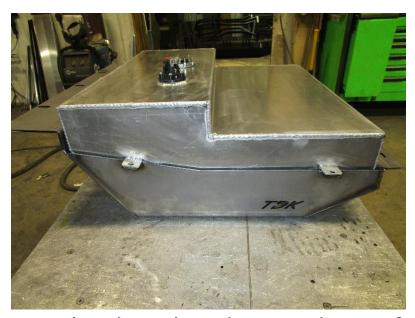

## **CJ8 Overland Tank**

Our CJ8 Overland Tank is designed specifically for our CJ8 Frames. However, it will fit in 1982-1986 CJ8 Factory Frames with slight modifications.

If you are installing it in a Factory Frame you will need to remove your Factory Rear Tank Crossmember and weld in the supplied Rear Tank Crossmember. It will need to welded 10 ¾" inches from Back of Frame to Center of new Crossmember.